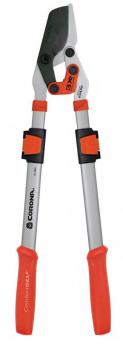

## Corona Extendable Duallink Bypass Loppers - 29.5in - 37.5in

RCSL4364

## **Details**

Get the job done faster and easier with longer reach, boosted power and reduced effort using the DualLINK extendable lopper with Comfort GEL grips. Enjoy maximum power cutting performance for limbs up to 1-3/4in. with a non-stick blade and large opening hook. Strong, trapezoid steel handles extend 29.5in to 37.5in. to make your reach easier and the job faster. The reduced handle opening makes the job easier with less work and more power. The ShockGUARD bumper system is designed to reduce shock and arm fatigue.

- Strong, trapezoid steel handles extend 29.5in to 37.5in
- Power SOURCE cutting action for limbs up to 1-3/4 in.
- Non-stick blade with large opening hook
- Extreme comfort grips
- ShockGUARD bumper system
- Reduced handle opening for less work and more power