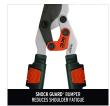

## **Details**

Get the job done faster and easier with longer reach, boosted power and reduced effort using the DualLINK extendable lopper with Comfort GEL grips. Enjoy maximum power cutting performance for limbs up to 1-3/4in. with a non-stick blade and large opening hook. Strong, trapezoid steel handles extend 29.5in to 37.5in. to make your reach easier and the job faster. The reduced handle opening makes the job easier with less work and more power. The ShockGUARD bumper system is designed to reduce shock and arm fatigue.

- Strong, trapezoid steel handles extend 29.5in to 37.5in
- Power SOURCE cutting action for limbs up to 1-3/4 in.
- Non-stick blade with large opening hook
- Extreme comfort grips
- ShockGUARD bumper system
- Reduced handle opening for less work and more power