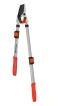

## **Details**

Get the job done faster and easier with longer reach, boosted power and reduced effort using the DualLINK extendable lopper with Comfort GEL grips. Enjoy maximum power cutting performance for limbs up to 1-3/4in. with a non-stick blade and large opening hook. Strong, trapezoid steel handles extend 29.5in to 37.5in. to make your reach easier and the job faster. The reduced handle opening makes the job easier with less work and more power. The ShockGUARD bumper system is designed to reduce shock and arm fatigue.

- Strong, trapezoid steel handles extend 29.5in to 37.5in
- Power SOURCE cutting action for limbs up to 1-3/4 in.
- Non-stick blade with large opening hook
- Extreme comfort grips
- ShockGUARD bumper system
- Reduced handle opening for less work and more power