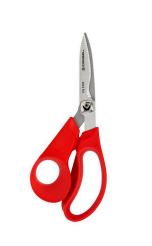

## Details

Floral garden scissors are designed for cutting an assortment of plants and flowers such as roses. The wavy, serrated 3in blade edges hold the stems while you are cutting, making clean cuts easy. The durable, stainless steel blades are resharpenable, separate for ease of cleaning, and will not rust. The scissors are very comfortable with soft, ergonomically-shaped Comfort Gel grips. 3in Blades.