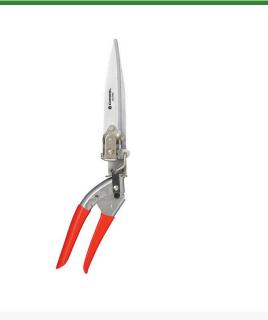

## Details

The versatile 3-position blade provides vertical for edging, horizontal for trimming and angled for hardto-reach areas. Designed with precision-ground, high-carbon steel blades and durable chrome plating. Easy to set thumb lock. 5-1/4in blade length.

- Versatile 3-position Blade Vertical for Edging, Horizontal for Trimming and Angled for Hard to Reach Areas
- Durable Chrome Plating
- Precision-ground, High-carbon Steel Blades
- Easy to Set Thumb Lock
- 5-1/4in Blade Length