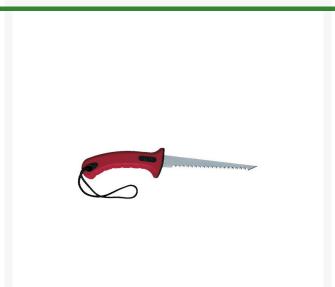

## Corona Root & All Purpose Saw - 6-1/2in RCRC4060

## **Details**

This all-purpose saw is ideal for medium to large roots and small branches. The precision-made 6-1/2in high-carbon steel blade features 7 teeth per inch, cutting on both the push and pull stroke. Aggressive tooth-sharpening pattern provides faster, easier cuts. Hard, chrome-plated, taperground blade with ergonomic, co-molded, solid Corobond handle for comfort and strength. 6-1/2in blade.

- Precision-made 7 Teeth per Inch on High-Carton Steel 6-1/2in Blade
- For Medium to Large Roots and Small Branches
- Cuts on Both the Push and Pull Stroke
- Aggressive Tooth-Sharpening Pattern for Fast, Easy Cuts
- Hard, Chrome-plated, Taper-ground Blade
- Ergonomic, Co-molded Handle for Comfort and Strength